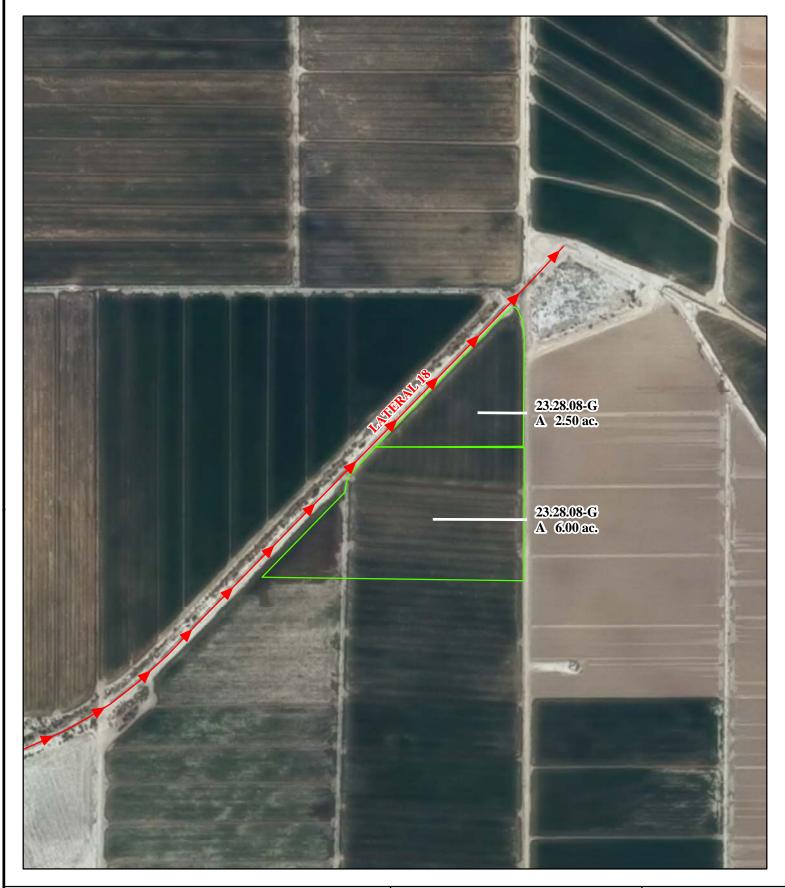

#### f. Location and Amount of Irrigated Acreage:

Section 08, Township 23S, Range 28E, N.M.P.M.

Pt. SE<sup>1</sup>/<sub>4</sub> 8.50 acres

Total: 8.50 acres

As shown on the attached revised Hydrographic Survey Map for Subfile No. 23.28.08-G, and the CID Section Hydrographic Survey Map Sheet No. 14 (1999-2011), included in Part F of this Appendix, representing the Court record as of the date of the filing of this Decree.

## g. Amount of Water:

As set forth in Part B of this Appendix.

Point of DiversionCanals / Ditches

## Tract Boundaries

Surface Water Only

Supplemental Groundwater

Reservoir / Pond

No Right

2009 Digital Orthophotography  $\begin{aligned} \text{Grid Interval} &= 1000 \\ \text{Scale 1 "} &= 300 \end{aligned} ,$ 